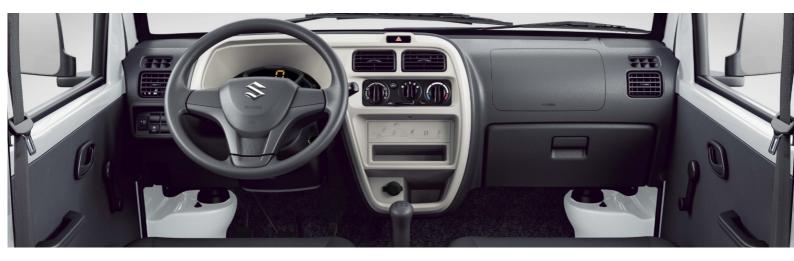

ABS

| TECHNICAL CHARACTERISTICS | EECO CARGO 5D 1197p MT |
|---------------------------|------------------------|
| ENGINE                    |                        |
| Number of cylinders       | 4                      |
| Fuel System               | multipoint injection   |
| Max torque mKg/rpm        | 104/3,000              |
| Max power kW/rpm          | 59/6,000               |
| Displacement (cc)         | 1197                   |
| Fuel type                 | Petrol                 |
| BODY                      |                        |
| Body style                | Small Bus              |
| Number of doors           | 5                      |
| DIMENSIONS                |                        |
| Ground clearance (mm)     | 160                    |
| Wheelbase (mm)            | 2350                   |
| Dimensions (Lxwxh) in mm  | 3675×1475×1825         |
| TRANSMISSION              |                        |
| Gearbox                   | Manual                 |
| WEIGHT/CAPACITIES         |                        |
| Number of seats           | 2                      |
| Curb weight (kg)          | 935                    |
| Fuel tank capacity (L)    | 32                     |
| BRAKES                    |                        |
| Rear brake                | Drums                  |
| Front brake               | Ventilated discs       |
| TYRES                     |                        |
| Tyre dimension            | 155 R13                |
| EXTERIOR                  | EECO CARGO 5D 1197p MT |
| Wheels                    | Steel                  |
| Adjustable side mirrors   | Manuals                |
| INTERIOR & COMFORT        | EECO CARGO 5D 1197p MT |
| Air conditionning         | Manual                 |
| Steering wheel            | Urethane               |
| Upholstery                | Vinyl                  |
| ACTIVE SAFETY             | EECO CARGO 5D 1197p MT |
| Immobilizer               | ✓                      |
| Headlamps                 | Halogen                |
| Child lock                | <b>~</b>               |