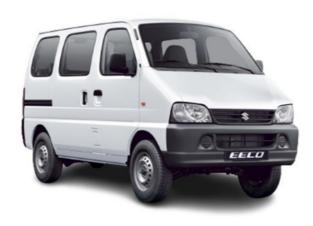

ABS

| TECHNICAL CHARACTERISTICS | EECO CARGO 5D 1197p MT |
|---------------------------|------------------------|
| ENGINE                    |                        |
| Number of cylinders       | 4                      |
| Fuel System               | multipoint injection   |
| Max torque mKg/rpm        | 104/3,000              |
| Max power kW/rpm          | 59/6,000               |
| Displacement (cc)         | 1197                   |
| Fuel type                 | Petrol                 |
| BODY                      |                        |
| Body style                | Small Bus              |
| Number of doors           | 5                      |
| DIMENSIONS                |                        |
| Ground clearance (mm)     | 160                    |
| Wheelbase (mm)            | 2350                   |
| Dimensions (Lxwxh) in mm  | 3675×1475×1825         |
| TRANSMISSION              |                        |
| Gearbox                   | Manual                 |
| WEIGHT/CAPACITIES         |                        |
| Number of seats           | 2                      |
| Curb weight (kg)          | 935                    |
| Fuel tank capacity (L)    | 32                     |
| BRAKES                    |                        |
| Rear brake                | Drums                  |
| Front brake               | Ventilated discs       |
| TYRES                     |                        |
| Tyre dimension            | 155 R13                |
| EXTERIOR                  | EECO CARGO 5D 1197p MT |
| Wheels                    | Steel                  |
| Adjustable side mirrors   | Manuals                |
| INTERIOR & COMFORT        | EECO CARGO 5D 1197p MT |
| Air conditionning         | Manual                 |
| Steering wheel            | Urethane               |
| Upholstery                | Vinyl                  |
| ACTIVE SAFETY             | EECO CARGO 5D 1197p MT |
| Immobilizer               | ✓                      |
| Headlamps                 | Halogen                |
| Child lock                | <b>~</b>               |