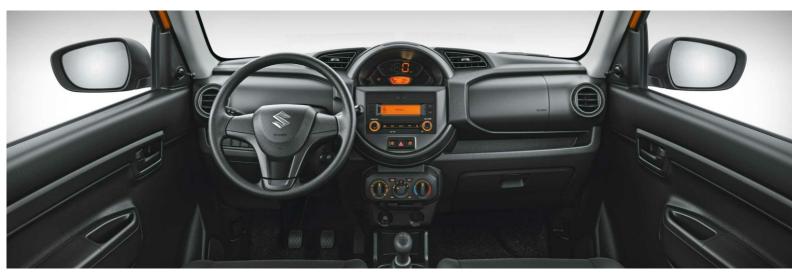

| Air conditionning            | Manual                |
|------------------------------|-----------------------|
| Loud speakers                | 2                     |
| Steering wheel audio control | <b>✓</b>              |
| Handsfree kit                | <b>✓</b>              |
| Connections                  | USB , Aux , Bluetooth |
| Radio                        | Radio CD / MP3        |
| PASSIVE SAFETY               | SPRESSO GL 5D 998p AT |
| Airbags                      | Passenger             |
| Spare wheel                  | Steel                 |
| ACTIVE SAFETY                | SPRESSO GL 5D 998p AT |
| Headlamps                    | Halogen               |
| Electronic stability control | ESP                   |
| Hill-start assist control    | <b>✓</b>              |
| ABS                          | <b>✓</b>              |
|                              |                       |