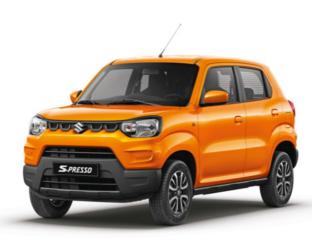

Power windows

Front

| TECHNICAL CHARACTERISTICS | SPRESSO GL 5D 998p AT |
|---------------------------|-----------------------|
| ENGINE                    |                       |
| Number of cylinders       | 3                     |
| Max torque Nm             | 90 / 3500             |
| Max power HP/rpm          | 68 / 5500             |
| Displacement (cc)         | 998                   |
| Fuel type                 | Petrol                |
| BODY                      |                       |
| Body style                | Compacts              |
| Number of doors           | 5                     |
| DIMENSIONS                |                       |
| Ground clearance (mm)     | 180                   |
| Wheelbase (mm)            | 2380                  |
| Dimensions (Lxwxh) in mm  | 3565*1520*1567        |
| TRANSMISSION              |                       |
| Gearbox                   | Automatic             |
| WEIGHT/CAPACITIES         |                       |
| Number of seats           | 5                     |
| Curb weight (kg)          | 770                   |
| Fuel tank capacity (L)    | 27                    |
| BRAKES                    |                       |
| Rear brake                | Drums                 |
| Front brake               | Ventilated discs      |
| SUSPENSIONS               |                       |
| Rear suspension           | Torsion bar           |
| Front suspension          | MacPherson strut      |
| TYRES                     |                       |
| Tyre dimension            | 165/70R14             |
| EXTERIOR                  | SPRESSO GL 5D 998p AT |
| Wheels                    | Steel with hubcap     |
| Door handles              | Body colour           |
| Door mirrors              | Body colour           |
| Adjustable side mirrors   | Electric              |
| Bumper - Front&Rear       | Body colour           |
| INTERIOR & COMFORT        | SPRESSO GL 5D 998p AT |
| Power Steering            | ✓                     |
| Parking sensor            | Rear                  |
| Upholstery                | Fabric                |
| Steering wheel            | Urethane              |
| Central door locking      | Yes                   |