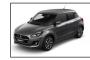

|

# **DIMENSIONS & CAPACITIES**

| DIMENSIONS & CAPACITIES |             |            |
|-------------------------|-------------|------------|
| Overall                 | Length (mm) | 3845       |
|                         | Width (mm)  | 1735       |
|                         | Height (mm) | 1530       |
| Wheel Base              |             | 2450       |
| Ground Clearance        |             | 145        |
| Min. Turning Radius     |             | 4.8        |
| Tires and Wheels        |             | 185/65 R15 |
| Seating Capacity        |             | 5 Persons  |
| Kerb Weight             | Kg          | 875-880    |
| Fuel Tank Capacity      | Litres      | 37         |

#### **AVAILABLE COLORS**

Interior Colours

**Body Colour Lay-out**