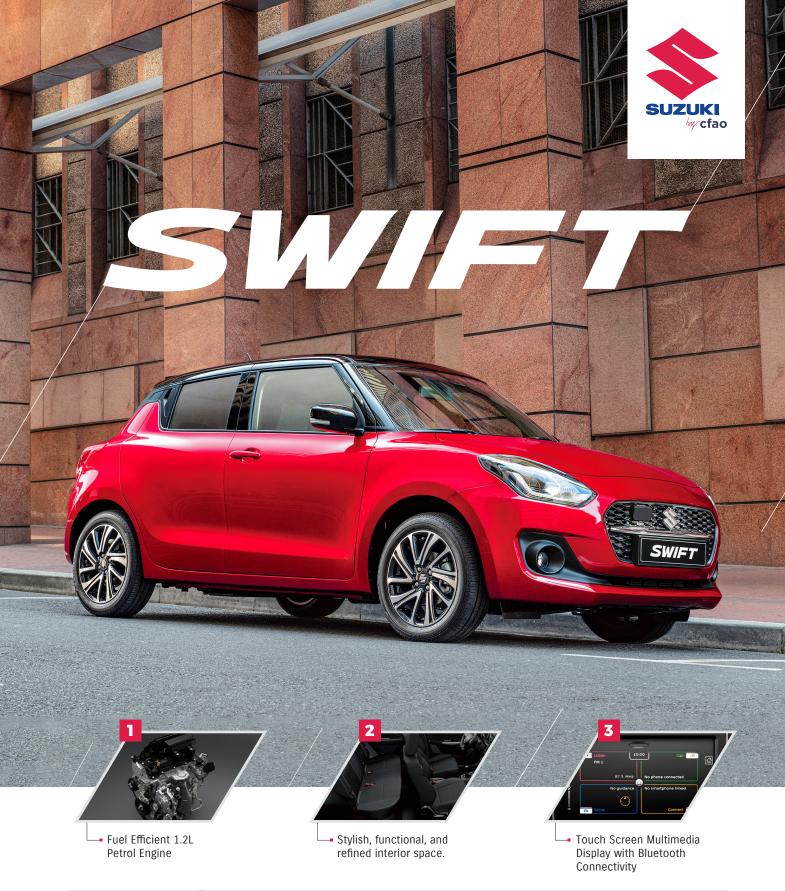

# **SUZUKI SWIFT SPECIFICATIONS**

|                            | 4x2 (Automatic)       |
|----------------------------|-----------------------|
| Body Type                  | HATCH-BACK            |
| ENGINE TYPE                | K12M                  |
| Displacement (Cm³)         | 1197 (1.2L)           |
| Fuel Type                  | Petrol                |
| Fuel System                | Multi-Point Injection |
| No. of Cyls. & Arrangement | 4 Cylinder            |
| Valve Mechanism            | 16-Valve              |
| Max. Output (kW/ rpm)      | 82.9Hp/6,000          |
| Max. Torque (Nm/ rpm)      | 113Nm/4,200           |
| Max. Speed (km/h)          | 165                   |

## **UTILITY & COMFORT**

| Seat Trim       High grade Fabric seats         Car Ignition/Starting system       Push-to-Start         Air Conditioning System       Automatic         Power Windows       Front and rear         Media Playback + Audio Connectivity       With USB, AUX, Bluetooth, AM/FM Radio(Optional)         Side Rear View Mirrors       Electric fold and adjust and built-in turn signal lamp         Steering wheel       Leather type with Audio Controls         Cruise Control       X         Driver Arm Rest       ✓         Intermittent Wiper       Front         12v Power socket       Center Console Area |                                     |                                                        |
|------------------------------------------------------------------------------------------------------------------------------------------------------------------------------------------------------------------------------------------------------------------------------------------------------------------------------------------------------------------------------------------------------------------------------------------------------------------------------------------------------------------------------------------------------------------------------------------------------------------|-------------------------------------|--------------------------------------------------------|
| Air Conditioning System  Power Windows  Front and rear  Media Playback + Audio Connectivity  Side Rear View Mirrors  Steering wheel  Cruise Control  Driver Arm Rest Intermittent Wiper  Automatic  Automatic  Automatic  Front and rear  Automatic  Front and rear  With USB, AUX, Bluetooth, AM/FM Radio(Optional)  Electric fold and adjust and built-in turn signal lamp  Leather type with Audio Controls  X  Driver Arm Rest Front                                                                                                                                                                         | Seat Trim                           | High grade Fabric seats                                |
| Power Windows       Front and rear         Media Playback + Audio Connectivity       With USB, AUX, Bluetooth, AM/FM Radio(Optional)         Side Rear View Mirrors       Electric fold and adjust and built-in turn signal lamp         Steering wheel       Leather type with Audio Controls         Cruise Control       X         Driver Arm Rest       ✓         Intermittent Wiper       Front                                                                                                                                                                                                             | Car Ignition/Starting system        | Push-to-Start                                          |
| Media Playback + Audio ConnectivityWith USB, AUX, Bluetooth, AM/FM Radio(Optional)Side Rear View MirrorsElectric fold and adjust and built-in turn signal lampSteering wheelLeather type with Audio ControlsCruise ControlXDriver Arm RestVIntermittent WiperFront                                                                                                                                                                                                                                                                                                                                               | Air Conditioning System             | Automatic                                              |
| Side Rear View Mirrors     Electric fold and adjust and built-in turn signal lamp       Steering wheel     Leather type with Audio Controls       Cruise Control     X       Driver Arm Rest     V       Intermittent Wiper     Front                                                                                                                                                                                                                                                                                                                                                                            | Power Windows                       | Front and rear                                         |
| Steering wheel Cruise Control  Driver Arm Rest Intermittent Wiper  Leather type with Audio Controls  X  Front                                                                                                                                                                                                                                                                                                                                                                                                                                                                                                    | Media Playback + Audio Connectivity | With USB, AUX, Bluetooth, AM/FM Radio(Optional)        |
| Cruise Control X Driver Arm Rest  Intermittent Wiper Front                                                                                                                                                                                                                                                                                                                                                                                                                                                                                                                                                       | Side Rear View Mirrors              | Electric fold and adjust and built-in turn signal lamp |
| Driver Arm Rest Intermittent Wiper Front                                                                                                                                                                                                                                                                                                                                                                                                                                                                                                                                                                         | Steering wheel                      | Leather type with Audio Controls                       |
| Intermittent Wiper Front                                                                                                                                                                                                                                                                                                                                                                                                                                                                                                                                                                                         | Cruise Control                      | ×                                                      |
| ·                                                                                                                                                                                                                                                                                                                                                                                                                                                                                                                                                                                                                | Driver Arm Rest                     | <b>✓</b>                                               |
| 12v Power socket Center Console Area                                                                                                                                                                                                                                                                                                                                                                                                                                                                                                                                                                             | Intermittent Wiper                  | Front                                                  |
|                                                                                                                                                                                                                                                                                                                                                                                                                                                                                                                                                                                                                  | 12v Power socket                    | Center Console Area                                    |